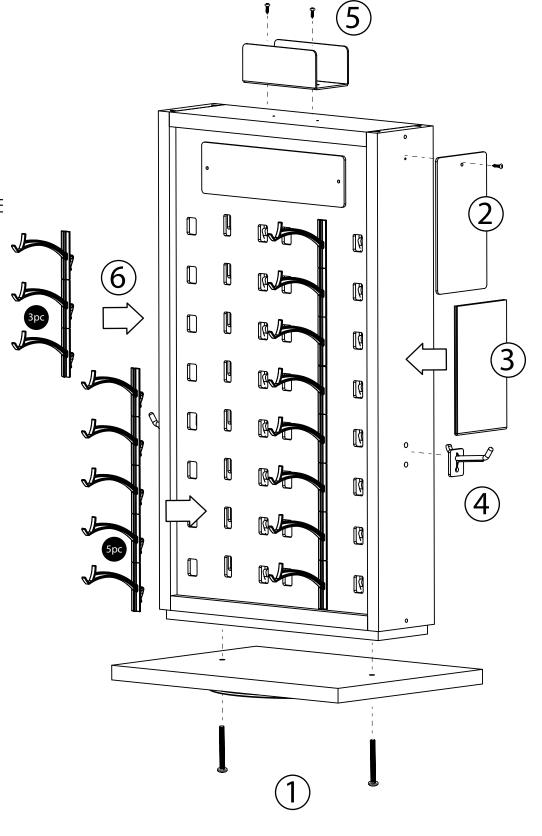

## Peepers 32pc Counter

- **1**. Attach the base to the display with the 1/4"-20 x 2.25" bolts.
- **2**. Attach the mirrors to the display. TURN PAGE FOR DETAILS.
- 3. Attach the POS 1/2" below the mirror. Peel off protective coating. TURN PAGE FOR DETAILS.
- **4**. Insert accessory hooks into the rail.
- **5**. Using the #6 x 1/2" pan head screws, attach the case holder to the top of the display.
- **6**. Starting from the bottom insert a 5pc nose piece into the display panel, then a 3pc above. Repeat until all nose pieces are on the display. TURN PAGE FOR DETAILS.