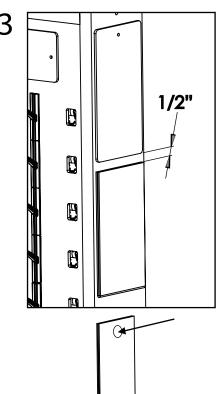

If double sided tape is not attached already, put one piece on the top and bottom of each POS card.

Attach the POS holders to the rails. Start by aligning the POS holders to the center of the rail 1/2" below mirror.