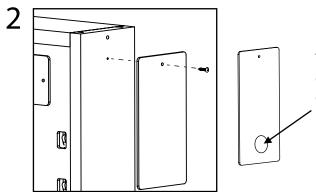

Remove adhesive backing and firmly stick to rail, repeat on other side.

If double sided tape is not attached already put a piece on the back of each mirror in this location.

Attach mirrors (x2) to the side rails. First put the #6 x 5/8" silver screw through the mirror hole and screw it into the rail until screw catches. Next remove double sided tape on the back of mirror while screw is still not tighten down. Now align mirror so it is vertically straight. Press mirror onto the rail and finishing tightening screws, do not over tighten screws!!!