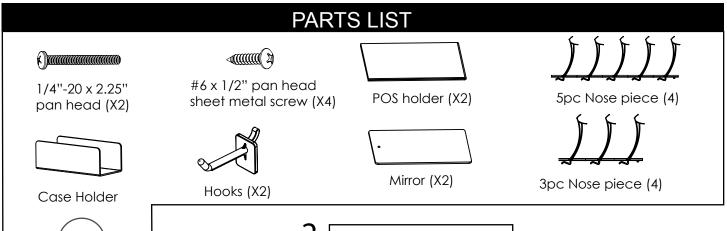

## Peepers 32pc Counter

- **1**. Attach the base to the display with the 1/4"-20 x 2.25" bolts.
- **2**. Attach the mirrors to the display. TURN PAGE FOR DETAILS.
- 3. Attach the POS 1/2" below the mirror. Peel off protective coating. TURN PAGE FOR DETAILS.
- **4**. Insert accessory hooks into the rail.
- **5**. Using the #6 x 1/2" pan head screws, attach the case holder to the top of the display.
- **6**. Starting from the bottom insert a 5pc nose piece into the display panel, then a 3pc above. Repeat until all nose pieces are on the display. TURN PAGE FOR DETAILS.