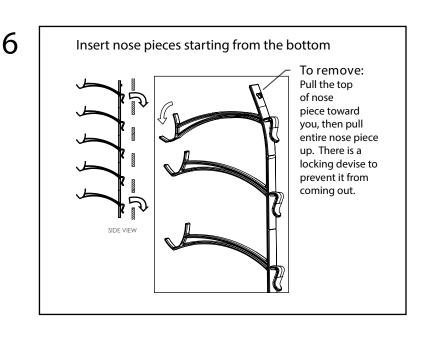

## Peepers 32pc Counter

- **1**. Attach the base to the display with the 1/4"-20 x 2.25" bolts.
- **2**. Attach the mirrors to the display. TURN PAGE FOR DETAILS.
- 3. Attach the POS 1/2" below the mirror. Peel off protective coating. TURN PAGE FOR DETAILS.
- **4**. Insert accessory hooks into the rail.
- **5**. Using the #6 x 1/2" pan head screws, attach the case holder to the top of the display.
- **6**. Starting from the bottom insert a 5pc nose piece into the display panel, then a 3pc above. Repeat until all nose pieces are on the display. TURN PAGE FOR DETAILS.