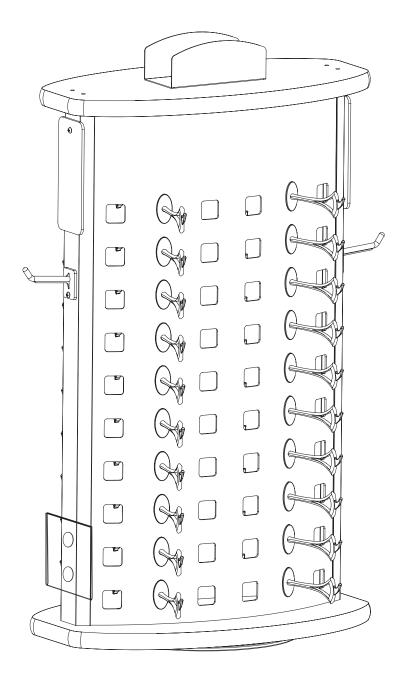

## 36pc Display instructions



## Parts included



Attach mirrors (x2) to the side rails. First put the #6 x 5/8" silver screw through the mirror hole and screw it into the rail until screw catches. Next remove double sided tape on the back of mirror while screw is still not tighten down. Now align mirror so it is vertically straight. Press mirror onto the rail and finish tightening screws, do not over tighten screws!!!



Attach case holder to the display top using #6x 5/8" assembly screws





To Install nose piece, hook up through slot then press down to lock as shown above



Attach POS holder, align to center of the rail an inch up from the bottom, remove adhesive backing and firmly stick to rail