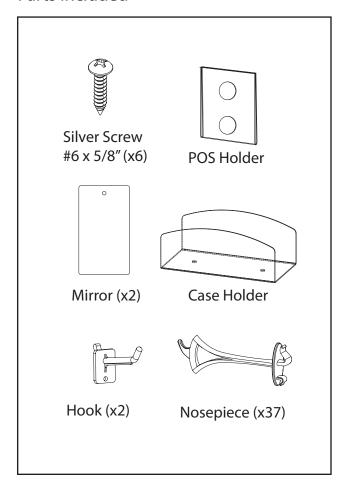

## Parts included

Attach mirrors (x2) to the side rails. First put the #6 x 5/8" silver screw through the mirror hole and screw it into the rail until screw catches. Next remove double sided tape on the back of mirror while screw is still not tighten down. Now align mirror so it is vertically straight. Press mirror onto the rail and finish tightening screws, do not over tighten screws!!!