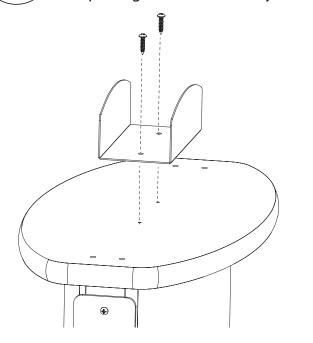

Attach case holder to the display top using #6x 5/8" assembly screws

To Install nose piece, hook up through slot then press down to lock as shown above

Attach POS holder, align to center of the rail an inch up from the bottom, remove adhesive backing and firmly stick to rail