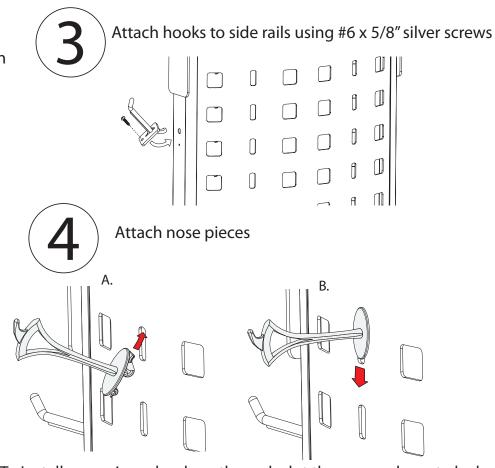

Attach case holder to the display top using #6x 5/8" assembly screws

To Install nose piece, hook up through slot then press down to lock as shown above

Attach POS holder, align to center of the rail an inch up from the bottom, remove adhesive backing and firmly stick to rail