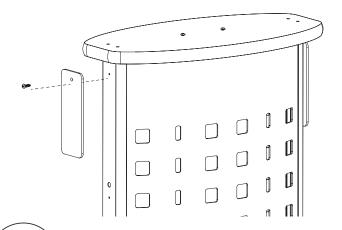

## Parts included

Attach mirrors (x2) to the side rails. First put the #6 x 5/8" silver screw through the mirror hole and screw it into the rail until screw catches. Next remove double sided tape on the back of mirror while screw is still not tighten down. Now align mirror so it is vertically straight. Press mirror onto the rail and finish tightening screws, do not over tighten screws!!!