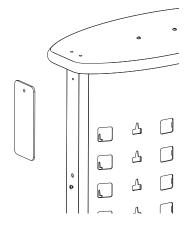

## Parts included

1

Attach mirrors (x2) to the side rails. First put the #6 x 5/8" silver screw through the mirror hole and screw it into the rail until screw catchs. Next remove double sided tape on the back of mirror while screw is still not tighten down. Now align mirror so it is vertically straight. Press mirror onto the rail and finish tightening screws!! Do not over tighten screws!!!