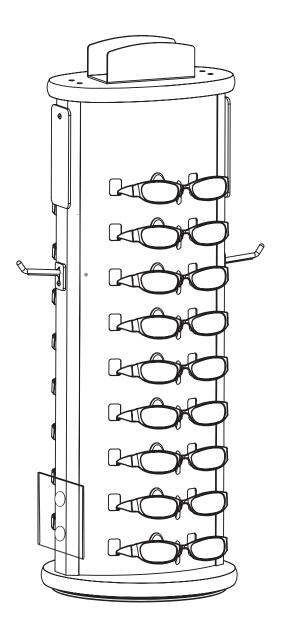

## 18pc Display instructions



## Parts included



1

Attach mirrors (x2) to the side rails. First put the #6 x 5/8" silver screw through the mirror hole and screw it into the rail until screw catchs. Next remove double sided tape on the back of mirror while screw is still not tighten down. Now align mirror so it is vertically straight. Press mirror onto the rail and finish tightening screws!! Do not over tighten screws!!!



Attach case holder to the display top using (2) #6 x 5/8" screws





To Install nose piece, hook up through slot then press down to lock as shown above



Attach POS holder, align to center of the rail an inch up from the bottom, remove adhesive backing and firmly stick to rail