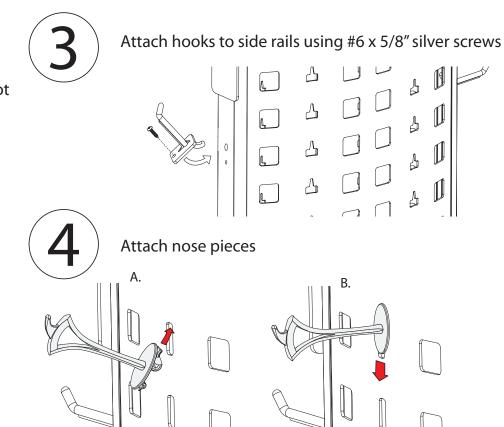

Attach case holder to the display top using (2) #6 x 5/8" screws

To Install nose piece, hook up through slot then press down to lock as shown above

Attach POS holder, align to center of the rail an inch up from the bottom, remove adhesive backing and firmly stick to rail