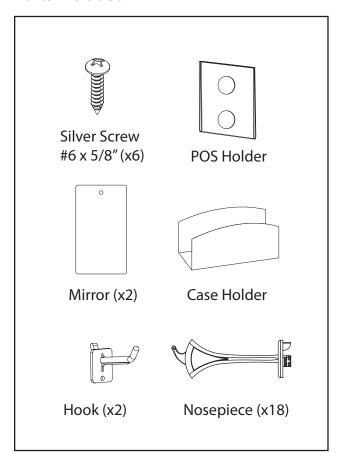

## Parts included

1

Attach mirrors (x2) to the side rails. First put the #6 x 5/8" silver screw through the mirror hole and screw it into the rail until screw catchs. Next remove double sided tape on the back of mirror while screw is still not tighten down. Now align mirror so it is vertically straight. Press mirror onto the rail and finish tightening screws!! Do not over tighten screws!!!

Attach case holder to the display top using (2) #6 x 5/8" screws

To Install nose piece, hook up through slot then press down to lock as shown above

Attach POS holder, align to center of the rail an inch up from the bottom, remove adhesive backing and firmly stick to rail