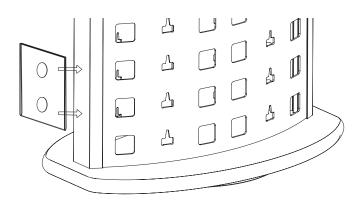

Attach case holder to the display top using (2) #6 x 5/8" screws

To Install nose piece, hook up through slot then press down to lock as shown above

Attach POS holder, align to center of the rail an inch up from the bottom, remove adhesive backing and firmly stick to rail