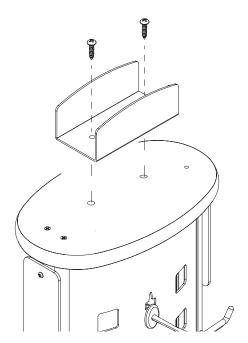

Attach case holder to the display top using (2) #6 x 5/8" screws

To Install nose piece, hook up through slot then press down to lock as shown above

Attach POS holder, align to center of the rail an inch up from the bottom, remove adhesive backing and firmly stick to rail