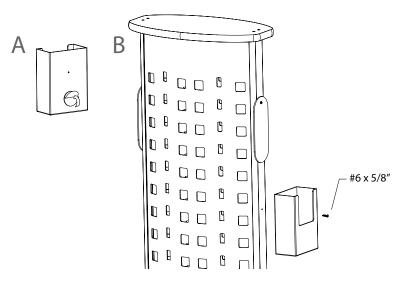

Attach case holder (x2) to side panels. Begin by starting screws #6 x 5/8"(x2). Do not tighten! Slide case holder to side and remove tape on back of holder. Align holder so it is vertically straight. Press on to rail and finish tightening screws!! Do not over tighten screws

Locate the #6 x 5/8" screw from box 1. Insert the accessory hook then screw in.