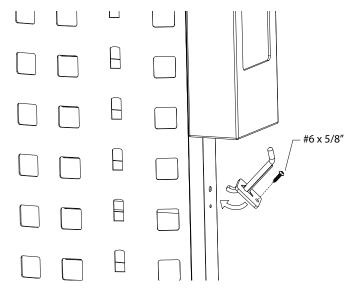

ed tape backing on one side and stick



Place tape on the back of the bucket below screw hole as shown. Make sure the tape is centered in the middle of the bucket





5

Attach mirrors (x2) to side panels. Begin by starting screws #6 x 5/8"(x2). Do not tighten! Slide mirror to side and remove tape on back of mirror. Align mirror so it is vertically straight. Press on to rail and finish tightening screws!! Do not over tighten screws



Attach case holder (x2) to side panels. Begin by starting screws #6 x 5/8"(x2). Do not tighten! Slide case holder to side and remove tape on back of holder. Align holder so it is vertically straight. Press on to rail and finish tightening screws!! Do not over tighten screws



Locate the #6 x 5/8" screw from box 1. Insert the accessory hook then screw in.