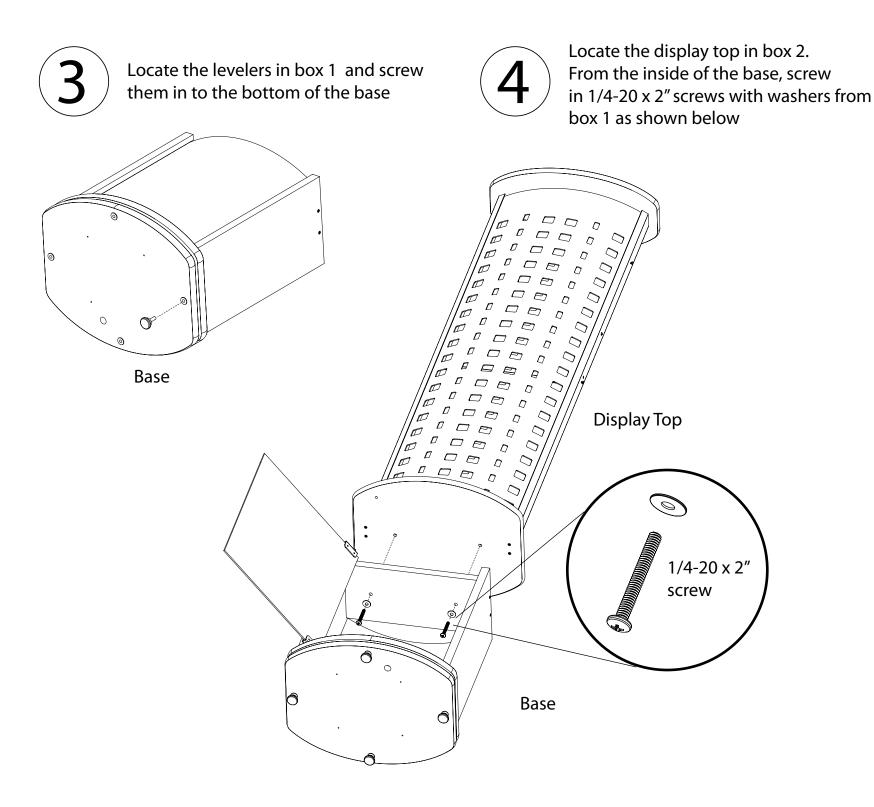

## 80pc Display instructions



If you have any questions please call 412.434.8344 Ref: Peepers 80pc



2

Peel off double sided tape backing on one side and stick



Place tape on the back of the bucket below screw hole as shown. Make sure the tape is centered in the middle of the bucket





5

Attach mirrors (x2) to side panels. Begin by starting screws #6 x 5/8"(x2). Do not tighten! Slide mirror to side and remove tape on back of mirror. Align mirror so it is vertically straight. Press on to rail and finish tightening screws!! Do not over tighten screws



Attach case holder (x2) to side panels. Begin by starting screws #6 x 5/8"(x2). Do not tighten! Slide case holder to side and remove tape on back of holder. Align holder so it is vertically straight. Press on to rail and finish tightening screws!! Do not over tighten screws



Locate the #6 x 5/8" screw from box 1. Insert the accessory hook then screw in.