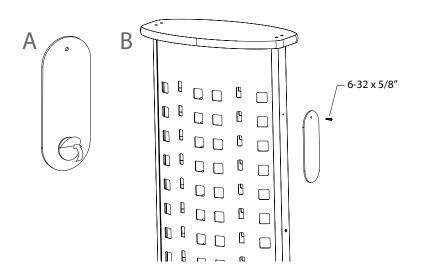

5

Attach mirrors (x2) to side panels. Begin by starting screws #6 x 5/8"(x2). Do not tighten! Slide mirror to side and remove tape on back of mirror. Align mirror so it is vertically straight. Press on to rail and finish tightening screws!! Do not over tighten screws

Attach case holder (x2) to side panels. Begin by starting screws #6 x 5/8"(x2). Do not tighten! Slide case holder to side and remove tape on back of holder. Align holder so it is vertically straight. Press on to rail and finish tightening screws!! Do not over tighten screws