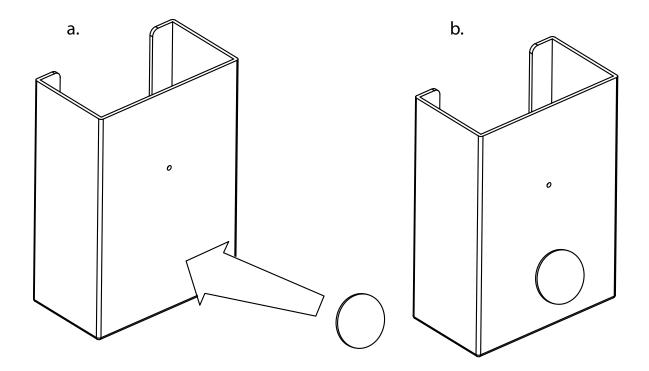

## 80pc Display instructions

If you have any questions please call 412.434.8344 Ref: Peepers 80pc

2

Peel off double sided tape backing on one side and stick

Place tape on the back of the bucket below screw hole as shown. Make sure the tape is centered in the middle of the bucket