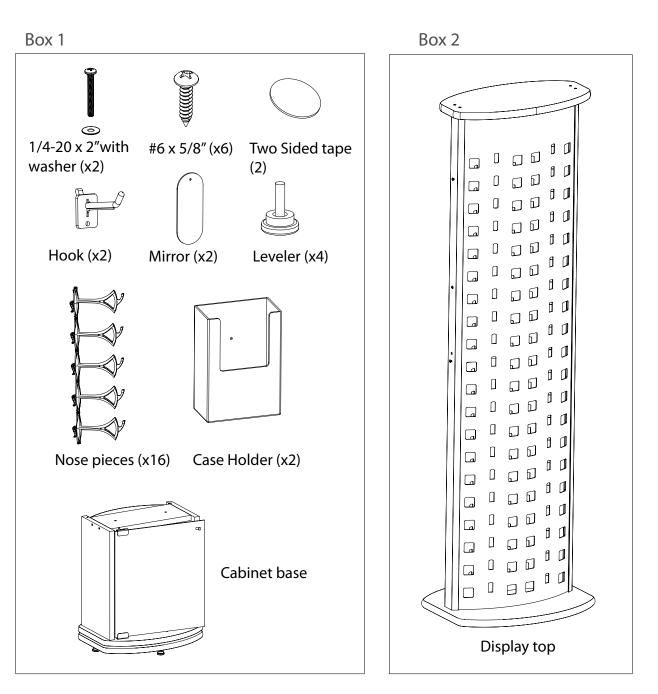

5

Attach mirrors (x2) to side panels. Begin by starting screws #6 x 5/8"(x2). Do not tighten! Slide mirror to side and remove tape on back of mirror. Align mirror so it is vertically straight. Press on to rail and finish tightening screws!! Do not over tighten screws

Attach case holder (x2) to side panels. Begin by starting screws #6 x 5/8"(x2). Do not tighten! Slide case holder to side and remove tape on back of holder. Align holder so it is vertically straight. Press on to rail and finish tightening screws!! Do not over tighten screws

Locate the #6 x 5/8" screw from box 1. Insert the accessory hook then screw in.