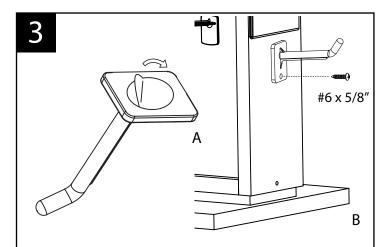

(A) Remove the double sided tape from the back of the hook. (B) Attach the hook to the display with the hole on the hook lined up with the hole on the rail (keep hook straight). Once the hook is stuck to the rail, secure with a #6 x 5/8" sheet metal screw.