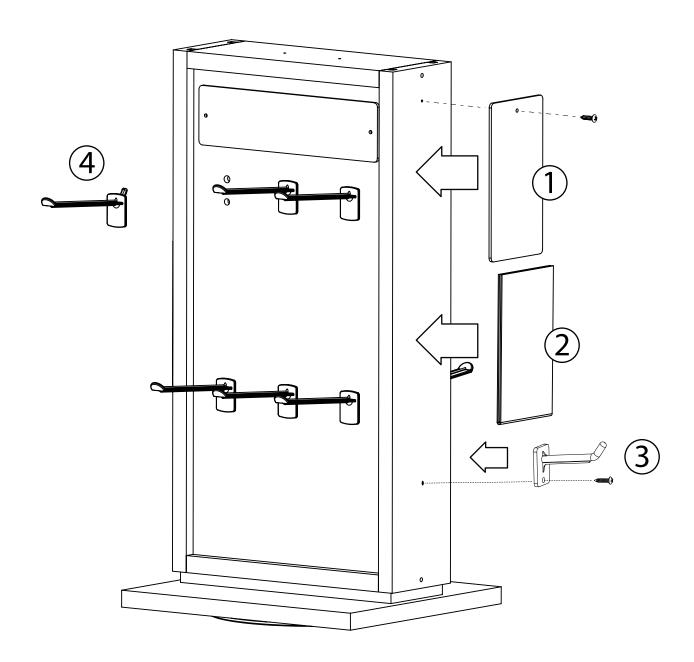

## **Peepers 48pc Counter**

- **1**. Attach the mirrors to the display. TURN PAGE FOR DETAILS.
- 2. Attach the POS 1/2" below the mirror. Peel off protective coating. TURN PAGE FOR DETAILS.
- **3**. Attach accessory hooks to the side of the display. TURN PAGE FOR DETAILS.
- **4.** Insert all 12 hooks into the panels.

## PARTS LIST Rail hook(X2) Double sided tape (X6) Hooks (X12) Hooks (X12)

Attach mirrors (x2) to the side rails. First put the #6 x 1/2" silver screw through the mirror hole and screw it into the rail until screw catches. Next remove double sided tape on the back of mirror while screw is still not tighten down. Now align mirror so it is vertically straight. Press mirror onto the rail and finishing tightening screws, do not over tighten screws!!!

If double sided tape is not attached already, put one piece on the top and bottom of each POS card.

Attach the POS holders to the rails. Start by aligning the POS holders to the

center of the rail 1/2" below mirror. Remove adhesive backing and firmly stick to rail, repeat on other side.

(A) Remove the double sided tape from the back of the hook. (B) Attach the hook to the display with the hole on the hook lined up with the hole on the rail (keep hook straight). Once the hook is stuck to the rail, secure with a #6 x 5/8" sheet metal screw.