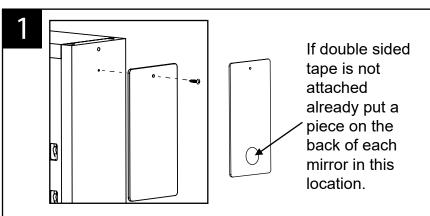

## PARTS LIST Rail hook(X2) Double sided tape (X6) Hooks (X12) Hooks (X12)

Attach mirrors (x2) to the side rails. First put the #6 x 1/2" silver screw through the mirror hole and screw it into the rail until screw catches. Next remove double sided tape on the back of mirror while screw is still not tighten down. Now align mirror so it is vertically straight. Press mirror onto the rail and finishing tightening screws, do not over tighten screws!!!