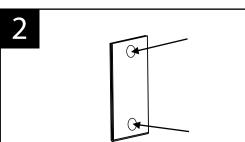

If double sided tape is not attached already, put one piece on the top and bottom of each POS card.

Attach the POS holders to the rails. Start by aligning the POS holders to the

center of the rail 1/2" below mirror. Remove adhesive backing and firmly stick to rail, repeat on other side.